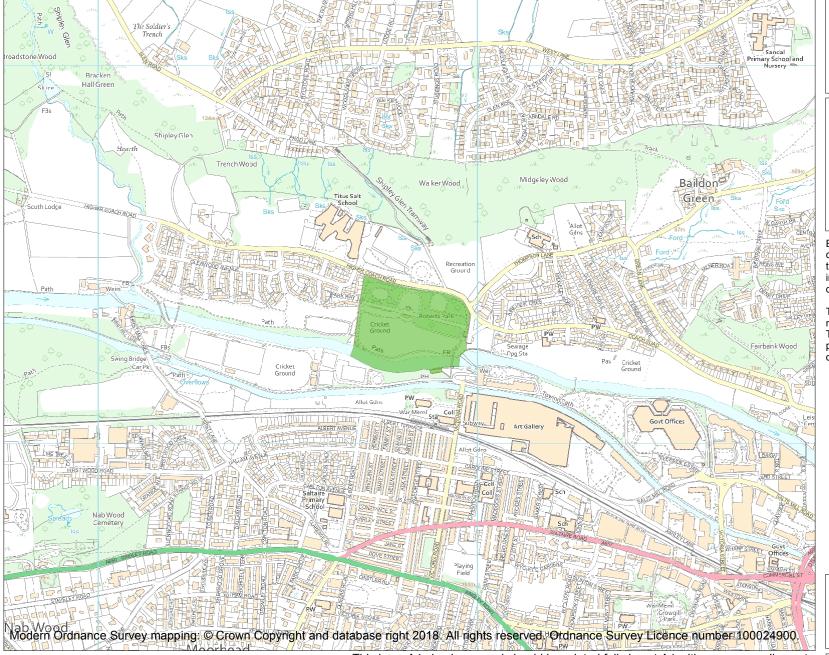

This is an A4 sized map and should be printed full size at A4 with no page scaling set.

Name: ROBERTS PARK

Heritage Category:

Park and Garden

1001226

List Entry No :

Grade:

County:

District: Bradford

Parish: Baildon, Shipley

Each official record of a registered garden or other land contains a map. The map here has been translated from the official map and that process may have introduced inaccuracies. Copies of maps that form part of the official record can be obtained from Historic England.

This map was delivered electronically and when printed may not be to scale and may be subject to distortions. The map and grid references are for identification purposes only and must be read in conjunction with other information in the record.

**List Entry NGR:** SE 13822 38302

**Map Scale:** 1:10000

Print Date: 3 June 2024

HistoricEngland.org.uk